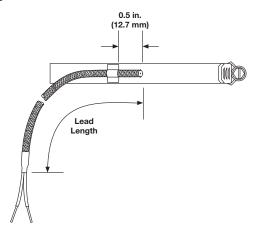

## **General Applications Tube and Wire**

Pipe Clamp Style 72

The stainless steel clamp allows temperature measurement without drilling or tapping which is ideal for measuring pipe temperatures.