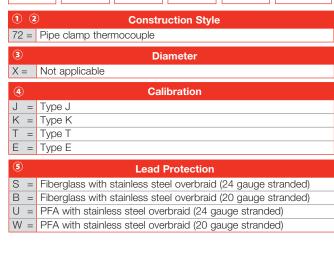

## **Ordering Information**

Part Number

| Fait Number     |          |             |                    |          |                             |                |                   |  |
|-----------------|----------|-------------|--------------------|----------|-----------------------------|----------------|-------------------|--|
| 1 2             | 3        | 4           | 5                  | 6        | <b>(7</b> )                 | 8 9 10         | (1)               |  |
| Const.<br>Style | Diameter | Calibration | Lead<br>Protection | Junction | Clamp Band<br>Dia.<br>Range | Lead<br>Length | Term./<br>Options |  |
| 72              | Х        |             |                    | G        |                             |                |                   |  |