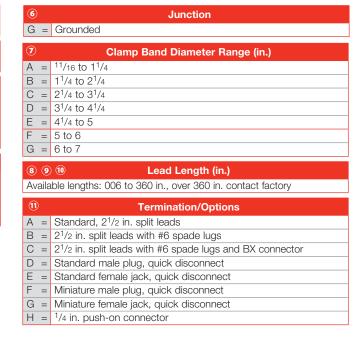

## **Ordering Information**

Part Number

| Fait Number     |          |             |                    |          |                             |                |                   |  |
|-----------------|----------|-------------|--------------------|----------|-----------------------------|----------------|-------------------|--|
| 1 2             | 3        | 4           | 5                  | 6        | <b>(7</b> )                 | 8 9 10         | (1)               |  |
| Const.<br>Style | Diameter | Calibration | Lead<br>Protection | Junction | Clamp Band<br>Dia.<br>Range | Lead<br>Length | Term./<br>Options |  |
| 72              | Х        |             |                    | G        |                             |                |                   |  |