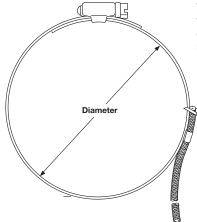

## **General Applications Tube and Wire**

Pipe Clamp Style 72

The stainless steel clamp allows temperature measurement without drilling or tapping which is ideal for measuring pipe temperatures.