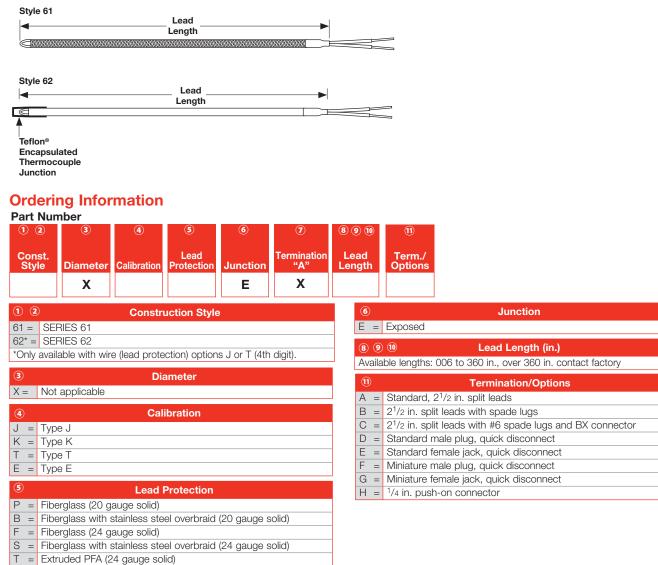

## Insulated Wire Styles 61 and 62

Constructed with SERV-RITE insulated thermocouple wire, Styles 61 and 62, are economical and versatile and can be ordered with an exposed or protected measuring junction. Style 61 is fitted with an exposed junction and is suitable for most general purpose applications, such as measuring air, gas and surface temperatures. Style 62 is fitted with an encapsulated measuring junction that is ideal for corrosive fluids and gases, such as sulfuric acid, hydrofluoric acid, strong mineral acids and oils.